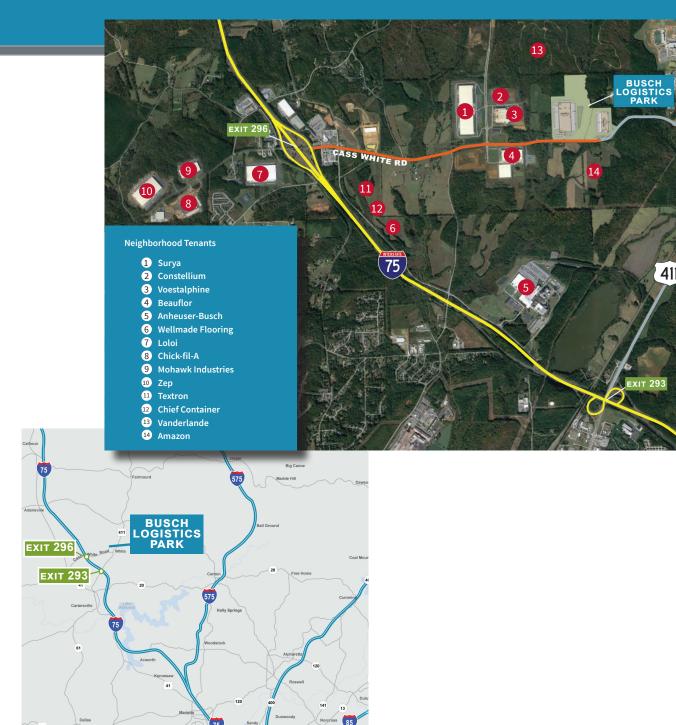

Interstate 75: 2 miles Interstate 285: 40 miles Interstate 20: 48 miles

Hartsfield-Jackson Atlanta International Airport: 60 miles Chattanooga Airport: 68 miles

Appalachian Regional Port: 47.5 miles Port of Savannah: 298 miles

Dalton, GA: 42 miles Atlanta, GA: 57 miles Chattanooga, TN: 70 miles Savannah, GA: 298 miles