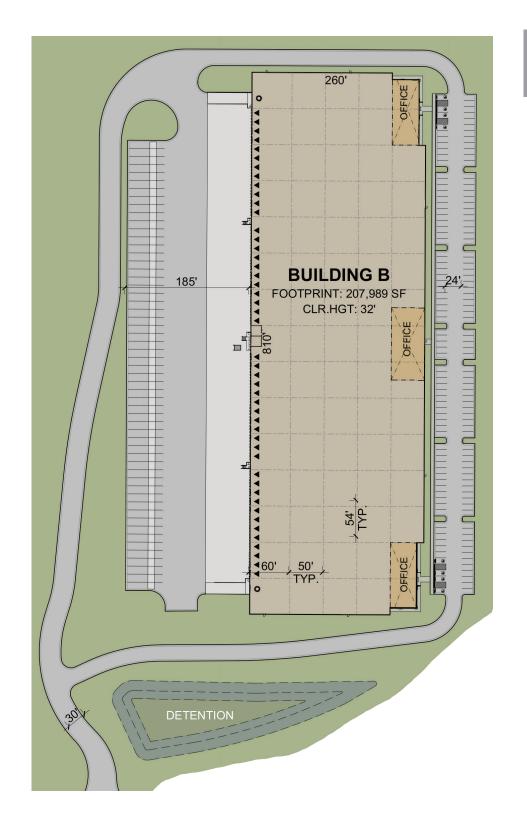

## **BUILDING SPECIFICATIONS**

| TOTAL SF:          | 207,989 SF        |
|--------------------|-------------------|
| CONFIGURATION:     | Rear-load         |
| SLAB THICKNESS:    | 7"                |
| COLUMN SPACING:    | 54' w x 50' d     |
| LOADING BAY:       | 60' loading bay   |
| CLEAR HEIGHT:      | 32' clear minimum |
| DOCK-HIGH DOORS:   | 47                |
| DRIVE-IN DOORS:    | 2                 |
| TRUCK COURT DEPTH: | 185' deep         |
| AUTO PARKING:      | 150 auto spaces   |
| TRAILER STORAGE:   | 56 trailer spaces |
| SPRINKLER:         | ESFR              |