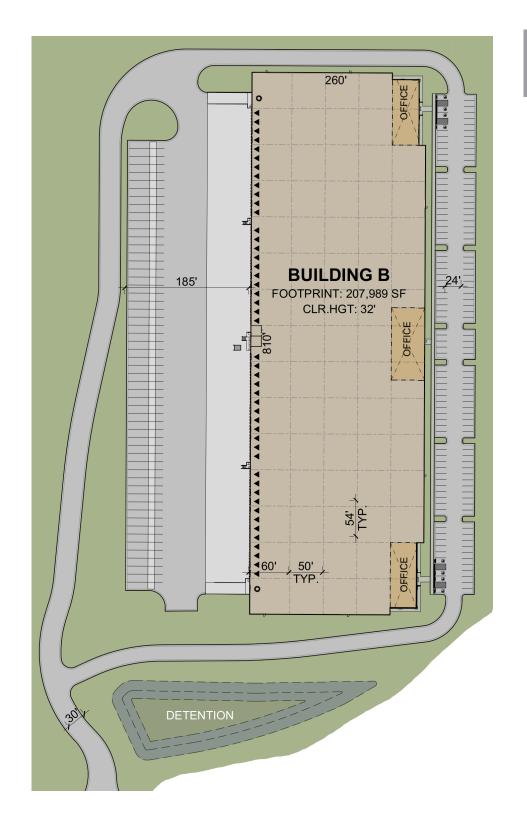

# **BUILDING SPECIFICATIONS**

| TOTAL SF:          | 207,989 SF        |
|--------------------|-------------------|
| CONFIGURATION:     | Rear-load         |
| SLAB THICKNESS:    | 7"                |
| COLUMN SPACING:    | 54' w x 50' d     |
| LOADING BAY:       | 60' loading bay   |
| CLEAR HEIGHT:      | 32' clear minimum |
| DOCK-HIGH DOORS:   | 47                |
| DRIVE-IN DOORS:    | 2                 |
| TRUCK COURT DEPTH: | 185' deep         |
| AUTO PARKING:      | 150 auto spaces   |
| TRAILER STORAGE:   | 56 trailer spaces |
| SPRINKLER:         | ESFR              |