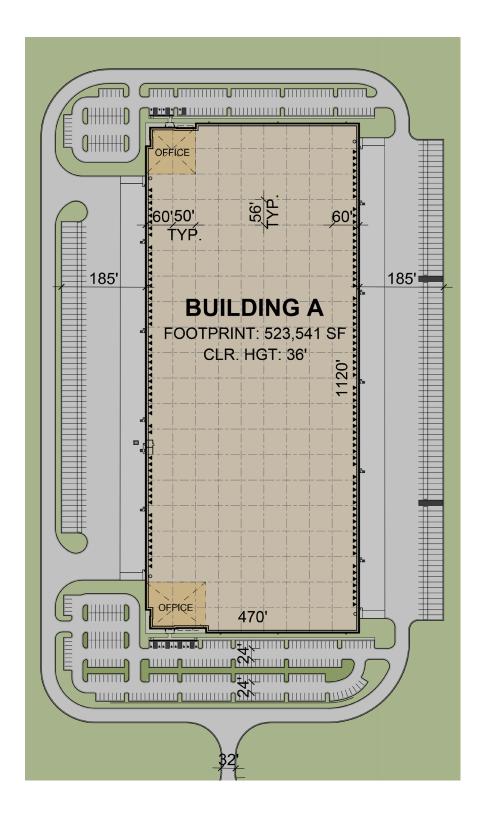

# **BUILDING SPECIFICATIONS**

| TOTAL SF:        | 523,541 SF         |
|------------------|--------------------|
| CONFIGURATION:   | Cross-dock         |
| SLAB THICKNESS:  | 7"                 |
| COLUMN SPACING:  | 56' w x 50' d      |
| LOADING BAY:     | 60' loading bay    |
| CLEAR HEIGHT:    | 36' clear minimum  |
| DOCK-HIGH DOORS: | 120                |
| DRIVE-IN DOORS:  | 4                  |
| TRUCK COURT      | 185' deep          |
| DEPTH:           |                    |
| AUTO PARKING:    | 407 auto spaces    |
| TRAILER STORAGE: | 143 trailer spaces |
| SPRINKLER:       | ESFR               |