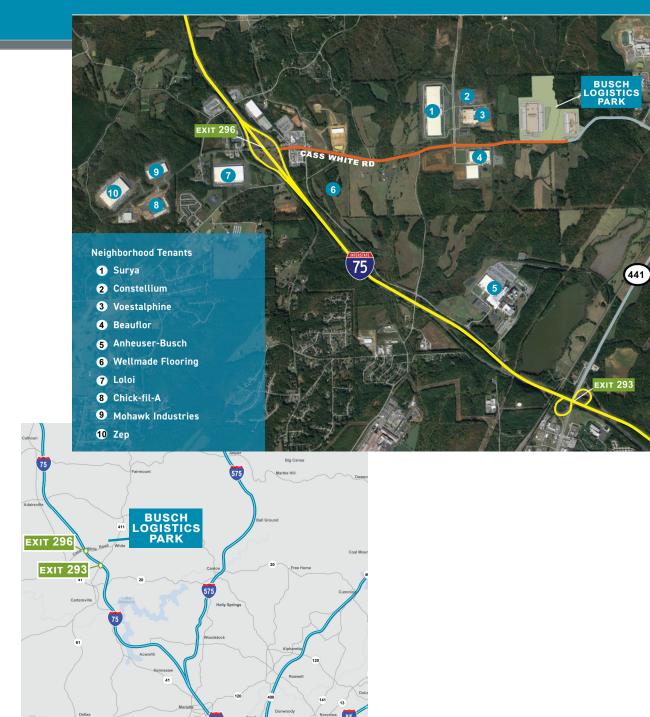

Interstate 75: 2 miles Interstate 285: 40 miles Interstate 20: 48 miles

Hartsfield-Jackson Atlanta International Airport: 60 miles Chattanooga Airport: 68 miles

Appalachian Regional Port: 47.5 miles Port of Savannah: 298 miles

Dalton, GA: 42 miles Atlanta, GA: 57 miles Chattanooga, TN: 70 miles Savannah, GA: 298 miles